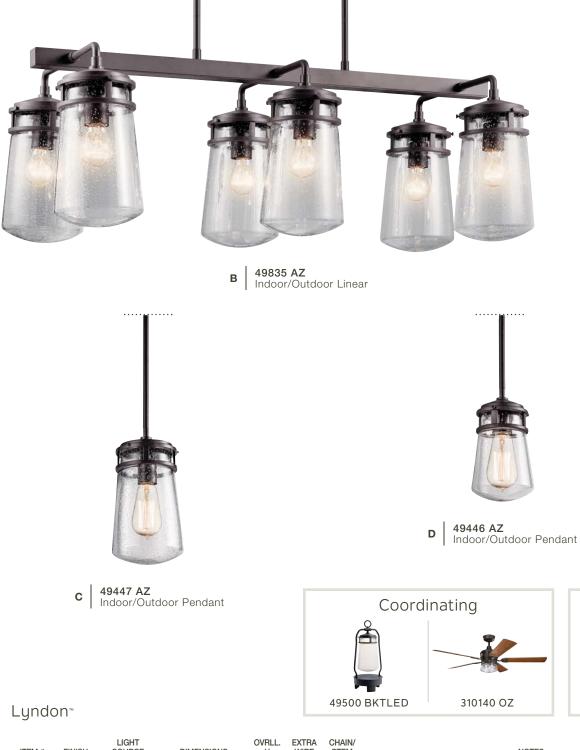

## \_yndon<sup>~</sup>

Finish: Architectural Bronze<sup>™</sup> Glass: Clear Seeded

|   | ITEM # | FINISH | LIGHT<br>SOURCE | DIMENSIONS            | OVRLL.<br>H | EXTRA<br>WIRE | CHAIN/<br>STEM | NOTES                                                                           |
|---|--------|--------|-----------------|-----------------------|-------------|---------------|----------------|---------------------------------------------------------------------------------|
| Α | 49498  | AZ     | (5) 75W (M)     | 24W x 9.75H           | 48          | 110           | 36             | Additional chain 4927 AZ, additional stem 2999 AZ. Sloped ceiling kit included. |
| В | 49835  | AZ     | (6) 100W (M)    | 17W x 13.75H x 36.75L | 52          | 66            | 36             | Additional chain 4927 AZ, additional stem 2999 AZ. Sloped ceiling kit included. |
| С | 49447  | AZ     | (1) 100W (M)    | 6W x 11.75H           | 50          | 71            | 36             | Additional chain 4927 AZ, additional stem 2999 AZ. Sloped ceiling kit included. |
| D | 49446  | AZ     | (1) 75W (M)     | 5W x 9.5H             | 48          | 72            | 36             | Additional chain 4927 AZ, additional stem 2999 AZ. Sloped ceiling kit included. |
|   |        |        |                 |                       |             |               |                | Measurements shown in inches. U.S. & Canada Patent Pending.                     |